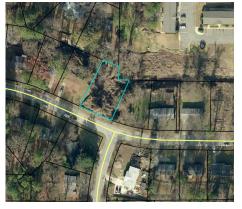

## **0 Glenrose Circle**

**Public:** Undeveloped residential lot for under \$100K located in the southern central portion of Atlanta. Convenient to Atlanta Hartsfield Jackson International Airport, Delta & Porsche Headquarters with easy interstate access to downtown Atlanta via I-75 or I-85.

**Additional details from Tax Assessors Office** 

**Features:** Near Public Transport, schools shopping, trials/greenway, parks, restaurants sidewalks, and street lights.

Parcel ID#: 14 006700050493

**Acres: 0.27** 

Zoning: R4

**Property Class:** Residential Vacant

Est. Value: Refer to our Fee Simple Purchase Price Policy

City: Atlanta

**County:** Fulton

Neighborhood: Glenrose Heights

**School Zones:** 

Elementary: Heritage Academy Middle School: Crawford Long High School: South Atlanta