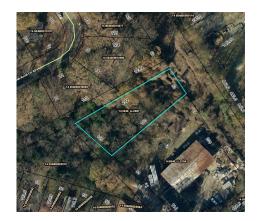

## 0 Livermore St. SE, Atlanta, 30315

**Public:** Development opportunity conveniently located just minutes away from Downtown Atlanta. Close to Downtown, the airport, Screen Gems Studio, Tyler Perry Studio, Lakewood Amphitheater and so much more.

Additional details from Tax Assessors Office

**Features:** Near the Atlanta Beltline, Public Transport, schools shopping, trials/greenway, parks, restaurants sidewalks, and recreation.

Parcel ID#: 14 0040 LL0061

Acres: .61

Zoning: 12

**Property Class:** Residential Vacant

Est. Value: Refer to our Fee Simple Purchase Price Policy

City: Atlanta

**County:** Fulton

Neighborhood: Lakewood

**School Zones:** 