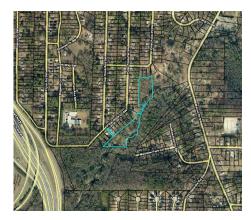

## 0 Polar Rock Place, Atlanta, 30315

**Public:** Development opportunity 0n 4.8 acre lot, conveniently located just minutes away from Downtown Atlanta. Close to Downtown, the airport, Screen Gems Studio, Tyler Perry Studio, Lakewood Amphitheater and so much more.

Additional details from Tax Assessors Office

**Features:** Near the Atlanta Beltline, Public Transport, schools shopping, trials/greenway, parks, restaurants sidewalks, and recreation.

Parcel ID#: 14 00700080792

Acres: 4.8

Zoning: R4

Property Class: Residential Vacant

Est. Value: Refer to our Fee Simple Purchase Price Policy

City: Atlanta

County: Fulton

Neighborhood: Lakewood