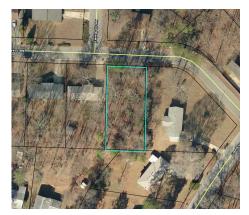

## 0 Sahara Dr. SW, Atlanta, 30331

**Public:** Development opportunity conveniently located just minutes away from Downtown Atlanta. Close to Downtown, the airport, Screen Gems Studio, Tyler Perry Studio, Lakewood Amphitheater and so much more.

Additional details from Tax Assessors Office

**Features:** Near the Atlanta Beltline, Public Transport, schools shopping, trials/greenway, parks, restaurants sidewalks, and recreation.

Parcel ID#: 14F006600010161

**Acres:** .32

Zoning: R3

**Property Class:** Residential Vacant

Est. Value: Refer to our Fee Simple Purchase Price Policy

City: Atlanta

**County:** Fulton

Neighborhood: Butner-Tell

**School Zones:** 