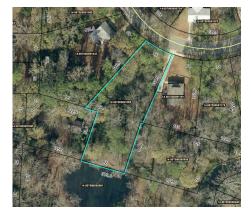

## **2197 Lang Dr. SW Atlanta, 30315**

**Public:** Development opportunity conveniently located just minutes away from Downtown Atlanta. Close to Downtown, the airport, Screen Gems Studio, Tyler Perry Studio, Lakewood Amphitheater and much more.

Additional details from Tax Assessors Office

**Features:** Located in a quite cul-de-sac, close to the Atlanta Beltline, Public Transport, schools shopping, trials/greenway, parks, restaurants sidewalks, and recreation.

Parcel ID#: 14 00700091039

**Acres:** .53

Zoning: R4

**Property Class:** Residential Vacant

Est. Value: Refer to our Fee Simple Purchase Price Policy

City: Atlanta

**County:** Fulton

Neighborhood: Polar Rock