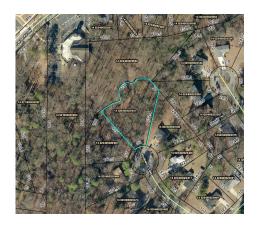

## 312 Kimberley Ct. SW, Atlanta, GA 30311

**Public:** Development opportunity conveniently located just minutes away from Downtown Atlanta. Only 1 mile from Marta Station, close to bike paths, and convenient access to I-285 and I-20.

Additional details from Tax Assessors Office

**Features:** Located on the Atlanta Beltline, Public Transport, schools shopping, trials/greenway, parks, restaurants sidewalks, and recreation center.

Parcel ID#: 14 020400020441

**Acres: .76** 

Zoning: R3

**Property Class:** Residential Vacant

**Est. Value:** Refer to our Fee Simple Purchase Price Policy

City: Atlanta

**County:** Fulton

Neighborhood: Peyton Forest

**School Zones:** 