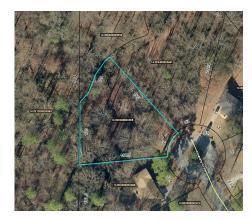

### Additional details from Tax Assessors Office

**Features:** Located in a quite cul-de-sac, close to the Atlanta Beltline, Public Transport, schools shopping, trials/greenway, parks, restaurants sidewalks, and recreation center.

#### Parcel ID#: 14 020400020458

Acres: .51

Zoning: R3

Property Class: Residential Vacant

Est. Value: Refer to our Fee Simple Purchase Price Policy

City: Atlanta

County: Fulton

Neighborhood: Peyton Forest