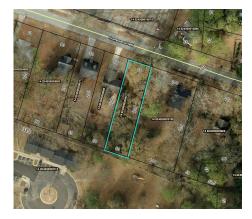

## **3482 Thompson Dr. NW 30331**

**Public:** Excellent opportunity to come and build the perfect home in an amazingly central location. Convenient access to both il-20 & I-285. The lot is conveniently located close to shopping centers, providing easy access to retail and essential services.

## **Additional details from Tax Assessors Office**

**Features:** Near the Atlanta Beltline, Public Transport, schools shopping, trials/greenway, parks, restaurants sidewalks, and recreation.

Parcel ID#: 14 024300020097

**Acres:** .23

Zoning: R4

**Property Class:** Residential Vacant

Est. Value: Refer to our Fee Simple Purchase Price Policy

City: Atlanta

**County:** Fulton

Neighborhood: Adamsville

**School Zones:** 